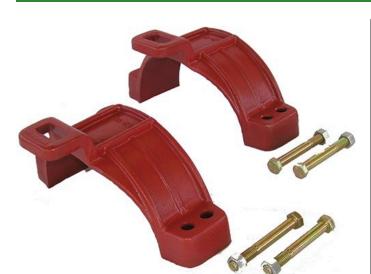

## **Details**

Leemco Restrained fittings are designed to get a system in operation in the least amount of time and effort. All changes of directions and reductions are mechanically restrained. Additional adjacent joints shall are also restrained. Leemco Self-Restrained fittings have blunt cast serrations which are specifically designed for PVC or HDPE plastic pipe. These non-machined serrations will not damage the plastic pipe surface and have a fused epoxy finish to protect against corrosive soil conditions. Its patented bell design incorporates a cast-on half clamp and a detachable clamp, plus an easy-to-install, proven 2-bolt system that saves time and labor costs.