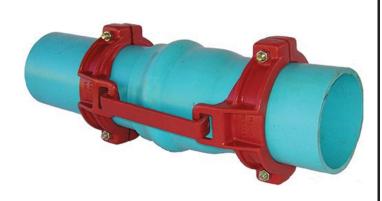

## Leemco Restraints - 2.5" (Pipe - Pipe)

RGLLB-250

## **Details**

Leemco Restrained fittings are designed to get a system in operation in the least amount of time and effort. All changes of directions and reductions are mechanically restrained. Additional adjacent joints shall are also restrained. Leemco Self-Restrained fittings have blunt cast serrations which are specifically designed for PVC or HDPE plastic pipe. These non-machined serrations will not damage the plastic pipe surface and have a fused epoxy finish to protect against corrosive soil conditions. Its patented bell design incorporates a cast-on half clamp and a detachable clamp, plus an easy-to-install, proven 2-bolt system that saves time and labor costs.