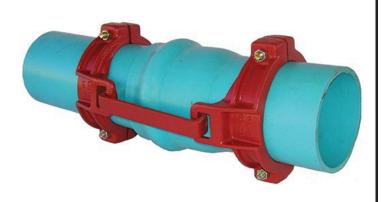

## Leemco Restraints - 16" (Pipe - Pipe)

RGLLB-1600

## Details

Leemco Restrained fittings are designed to get a system in operation in the least amount of time and effort. All changes of directions and reductions are mechanically restrained. Additional adjacent joints shall are also restrained. Leemco Self-Restrained fittings have blunt cast serrations which are specifically designed for PVC or HDPE plastic pipe. These non-machined serrations will not damage the plastic pipe surface and have a fused epoxy finish to protect against corrosive soil conditions. Its patented bell design incorporates a cast-on half clamp and a detachable clamp, plus an easy-toinstall, proven 2-bolt system that saves time and labor costs.