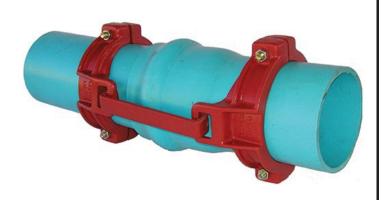

## Leemco Restraints - 14" (Pipe - Pipe)

**RGLLB-1400** 

## **Details**

Leemco Restrained fittings are designed to get a system in operation in the least amount of time and effort. All changes of directions and reductions are mechanically restrained. Additional adjacent joints shall are also restrained. Leemco Self-Restrained fittings have blunt cast serrations which are specifically designed for PVC or HDPE plastic pipe. These non-machined serrations will not damage the plastic pipe surface and have a fused epoxy finish to protect against corrosive soil conditions. Its patented bell design incorporates a cast-on half clamp and a detachable clamp, plus an easy-to-install, proven 2-bolt system that saves time and labor costs.