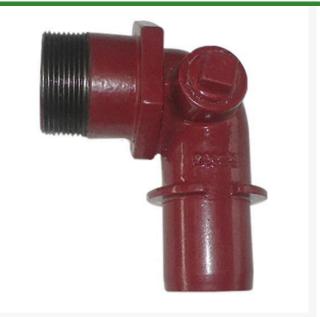

## Details

The L90 MPT adapters are provided with a 1" tapped side plug for connection to a quick coupling valve assembly. The MPT outlet provides male threads for an electric valve or gate valve assembly as shown. The 2" L90 Series MPT adapters are designed to install into Leemco Lateral Tee or Lateral Saddle outlets. The 3" L90 Series MPT adapters are designed to install into any Leemco Tee with a 3" IPS branch outlet. 3" L90 Series MPT adapters come with a 3" collar clamp and hardware.