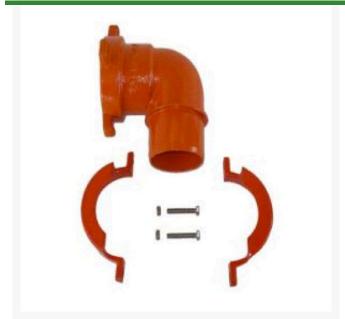

## Leemco Adapter - 3 x 2 Spigot x Bell 90

RGLL90-31SB

## **Details**

The L90 MPT adapters are provided with a 1" tapped side plug for connection to a quick coupling valve assembly. The MPT outlet provides male threads for an electric valve or gate valve assembly. The 2" L90 and L180-Series MPT adapters are designed to install into Leemco Lateral Tee or Lateral Saddle outlets. The 3" L90 and L180-Series MPT adapters are designed to install into any Leemco Tee with a 3 IPS branch outlet. 3" L90 and L180-Series MPT adapters come with a 3" collar clamp and hardware.