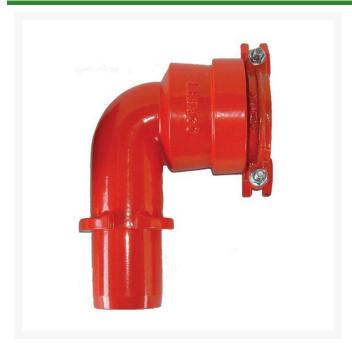

## Leemco Adapter - 2.5" Spigot Lateral Inlet x Bell Restrained Outlet

RGLL90-250