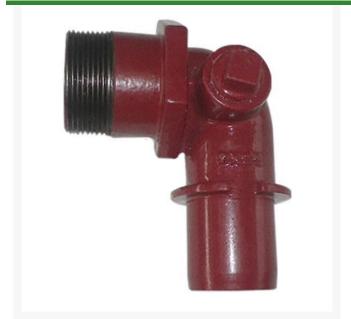

## **Details**

The L90 MPT adapters are provided with a 1" tapped side plug for connection to a quick coupling valve assembly. The MPT outlet provides male threads for an electric valve or gate valve assembly as shown. The 2" L90 Series MPT adapters are designed to install into Leemco Lateral Tee or Lateral Saddle outlets. The 3" L90 Series MPT adapters are designed to install into any Leemco Tee with a 3" IPS branch outlet. 3" L90 Series MPT adapters come with a 3" collar clamp and hardware.