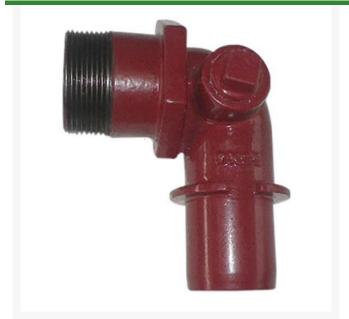

## Leemco Adapter - 2 x 2 Mpt Lateral Threaded 90

RGLL90-220

## **Details**

The L90 MPT adapters are provided with a 1" tapped side plug for connection to a quick coupling valve assembly. The MPT outlet provides male threads for an electric valve or gate valve assembly as shown. The 2" L90 Series MPT adapters are designed to install into Leemco Lateral Tee or Lateral Saddle outlets. The 3" L90 Series MPT adapters are designed to install into any Leemco Tee with a 3" IPS branch outlet. 3" L90 Series MPT adapters come with a 3" collar clamp and hardware.