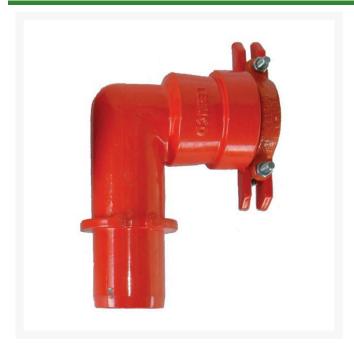

## Leemco Adapter - 2" Spigot Lateral Inlet x Bell Restrained Outlet

RGLL90-200

## **Details**

The L90 MPT adapters are provided with a 1" tapped side plug for connection to a quick coupling valve assembly. The MPT outlet provides male threads for an electric valve or gate valve assembly. The 2" L90-Series MPT adapters are designed to install into Leemco Lateral Tee or Lateral Saddle outlets. The 3" L90-Series MPT adapters are designed to install into any Leemco Tee with a 3 IPS branch outlet. 3" L90-Series MPT adapters come with a 3" collar clamp and hardware.