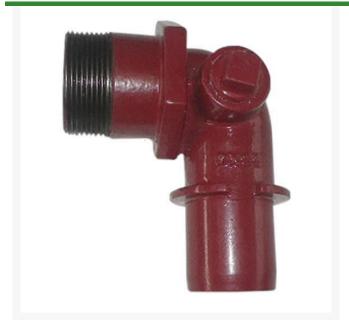

## **Details**

The L90 MPT adapters are provided with a 1" tapped side plug for connection to a quick coupling valve assembly. The MPT outlet provides male threads for an electric valve or gate valve assembly as shown. The 2" L90 Series MPT adapters are designed to install into Leemco Lateral Tee or Lateral Saddle outlets. The 3" L90 Series MPT adapters are designed to install into any Leemco Tee with a 3" IPS branch outlet. 3" L90 Series MPT adapters come with a 3" collar clamp and hardware.