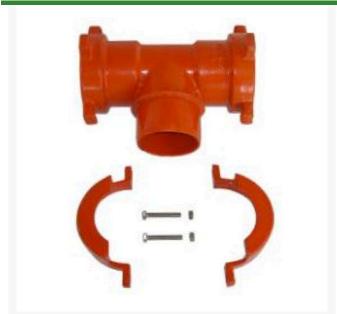

## Leemco Adapter Tee - 3 x 2 x 2 Spigot x Bell Tee

RGLL180-311SB

## **Details**

The L90 MPT adapters are provided with a 1" tapped side plug for connection to a quick coupling valve assembly. The MPT outlet provides male threads for an electric valve or gate valve assembly. The 2" L90 and L180-Series MPT adapters are designed to install into Leemco Lateral Tee or Lateral Saddle outlets. The 3" L90 and L180-Series MPT adapters are designed to install into any Leemco Tee with a 3 IPS branch outlet. 3" L90 and L180-Series MPT adapters come with a 3" collar clamp and hardware.