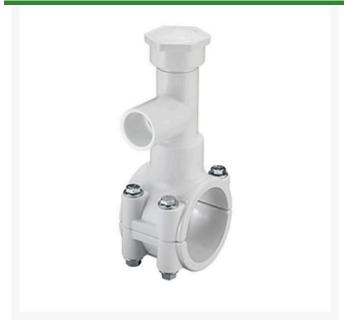

## 8x1-1/2 PVC Hot Tap Saddle EPDM S/S B

## **Details**

Specially designed tapping saddle allows pipe branch connection to pressurized "Hot" lines without system shut-down. Available in PVC White, Gray or CPVC Gray configurations. Industrial Grade Bolt-on Saddle with EPDM or FKM O-ring Seals and Choice of Zinc Plated Steel or Type 316 Stainless Steel Hardware. Built-in Brass or Stainless Steel Cutter Easily Cuts Hole in PVC, CPVC, HDPE and PP Pipe. Special Design Captures and Retains Coupon from Hole. Pressure Rated to 235 psi @ 73F. Available to fit IPS Pipe 2" through 8" with Versatile 3/4" Socket - 1" Spigot Combination Branch Outlet or 1"-1/2" Socket - 2" Spigot Combination Branch Outlet.