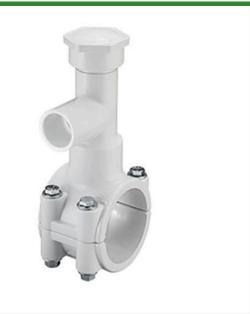

## 8x3/4 PVC Hot Tap Saddle EPDM S/S Bol RGHT2S574W

## Details

Specially designed tapping saddle allows pipe branch connection to pressurized "Hot" lines without system shut-down. Available in PVC White, Gray or CPVC Gray configurations. Industrial Grade Bolt-on Saddle with EPDM or FKM O-ring Seals and Choice of Zinc Plated Steel or Type 316 Stainless Steel Hardware. Built-in Brass or Stainless Steel Cutter Easily Cuts Hole in PVC, CPVC, HDPE and PP Pipe. Special Design Captures and Retains Coupon from Hole. Pressure Rated to 235 psi @ 73F. Available to fit IPS Pipe 2" through 8" with Versatile 3/4" Socket - 1" Spigot Combination Branch Outlet or 1"-1/2" Socket - 2" Spigot Combination Branch Outlet.