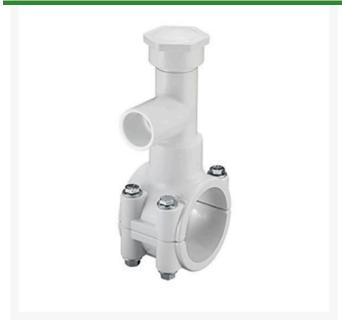

## 6x1-1/2 PVC Hot Tap Saddle EPDM S/S B

## **Details**

Specially designed tapping saddle allows pipe branch connection to pressurized "Hot" lines without system shut-down. Available in PVC White, Gray or CPVC Gray configurations. Industrial Grade Bolt-on Saddle with EPDM or FKM O-ring Seals and Choice of Zinc Plated Steel or Type 316 Stainless Steel Hardware. Built-in Brass or Stainless Steel Cutter Easily Cuts Hole in PVC, CPVC, HDPE and PP Pipe. Special Design Captures and Retains Coupon from Hole. Pressure Rated to 235 psi @ 73F. Available to fit IPS Pipe 2" through 8" with Versatile 3/4" Socket - 1" Spigot Combination Branch Outlet or 1"-1/2" Socket - 2" Spigot Combination Branch Outlet.