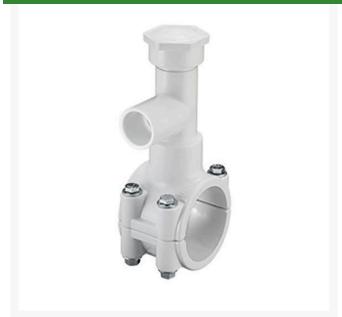

## 4x3/4 PVC Hot Tap Clamp Saddle EPDM S

RGHT2S416W

## **Details**

Specially designed tapping saddle allows pipe branch connection to pressurized "Hot" lines without system shut-down. Available in PVC White, Gray or CPVC Gray configurations. Industrial Grade Bolt-on Saddle with EPDM or FKM O-ring Seals and Choice of Zinc Plated Steel or Type 316 Stainless Steel Hardware. Built-in Brass or Stainless Steel Cutter Easily Cuts Hole in PVC, CPVC, HDPE and PP Pipe. Special Design Captures and Retains Coupon from Hole. Pressure Rated to 235 psi @ 73F. Available to fit IPS Pipe 2" through 8" with Versatile 3/4" Socket - 1" Spigot Combination Branch Outlet or 1"-1/2" Socket - 2" Spigot Combination Branch Outlet.