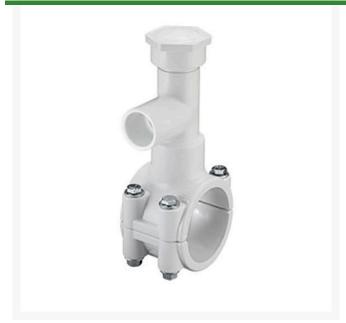

## 3x1-1/2 PVC Hot Tap Saddle EPDM SS Bo

## **Details**

Specially designed tapping saddle allows pipe branch connection to pressurized "Hot" lines without system shut-down. Available in PVC White, Gray or CPVC Gray configurations. Industrial Grade Bolt-on Saddle with EPDM or FKM O-ring Seals and Choice of Zinc Plated Steel or Type 316 Stainless Steel Hardware. Built-in Brass or Stainless Steel Cutter Easily Cuts Hole in PVC, CPVC, HDPE and PP Pipe. Special Design Captures and Retains Coupon from Hole. Pressure Rated to 235 psi @ 73F. Available to fit IPS Pipe 2" through 8" with Versatile 3/4" Socket - 1" Spigot Combination Branch Outlet or 1"-1/2" Socket - 2" Spigot Combination Branch Outlet.