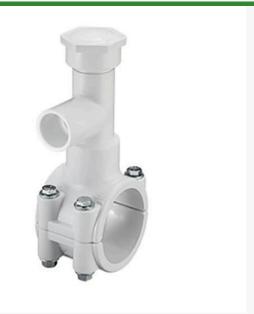

## **3x3/4 PVC Hot Tap Saddle EPDM S/S Bol** RGHT2S334W

## Details

Specially designed tapping saddle allows pipe branch connection to pressurized "Hot" lines without system shut-down. Available in PVC White, Gray or CPVC Gray configurations. Industrial Grade Bolt-on Saddle with EPDM or FKM O-ring Seals and Choice of Zinc Plated Steel or Type 316 Stainless Steel Hardware. Built-in Brass or Stainless Steel Cutter Easily Cuts Hole in PVC, CPVC, HDPE and PP Pipe. Special Design Captures and Retains Coupon from Hole. Pressure Rated to 235 psi @ 73F. Available to fit IPS Pipe 2" through 8" with Versatile 3/4" Socket - 1" Spigot Combination Branch Outlet or 1"-1/2" Socket - 2" Spigot Combination Branch Outlet.