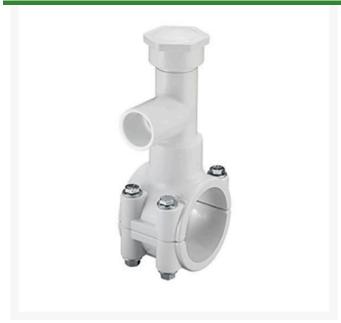

## 2-1/2x3/4 PVC Hot Tap Saddle EPDM S/S

RGHT2S288W

## **Details**

Specially designed tapping saddle allows pipe branch connection to pressurized "Hot" lines without system shut-down. Available in PVC White, Gray or CPVC Gray configurations. Industrial Grade Bolt-on Saddle with EPDM or FKM O-ring Seals and Choice of Zinc Plated Steel or Type 316 Stainless Steel Hardware. Built-in Brass or Stainless Steel Cutter Easily Cuts Hole in PVC, CPVC, HDPE and PP Pipe. Special Design Captures and Retains Coupon from Hole. Pressure Rated to 235 psi @ 73F. Available to fit IPS Pipe 2" through 8" with Versatile 3/4" Socket - 1" Spigot Combination Branch Outlet or 1"-1/2" Socket - 2" Spigot Combination Branch Outlet.