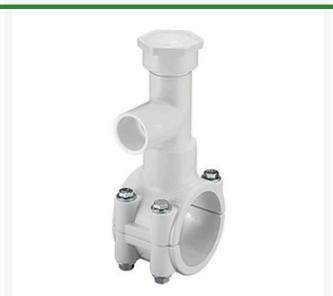

## 2x1-1/2 PVC Hot Tap Saddle EPDM SS Bo RGHT2S251W

## **Details**

Specially designed tapping saddle allows pipe branch connection to pressurized "Hot" lines without system shut-down. Available in PVC White, Gray or CPVC Gray configurations. Industrial Grade Bolt-on Saddle with EPDM or FKM O-ring Seals and Choice of Zinc Plated Steel or Type 316 Stainless Steel Hardware. Built-in Brass or Stainless Steel Cutter Easily Cuts Hole in PVC, CPVC, HDPE and PP Pipe. Special Design Captures and Retains Coupon from Hole. Pressure Rated to 235 psi @ 73F. Available to fit IPS Pipe 2" through 8" with Versatile 3/4" Socket - 1" Spigot Combination Branch Outlet or 1"-1/2" Socket - 2" Spigot Combination Branch Outlet.