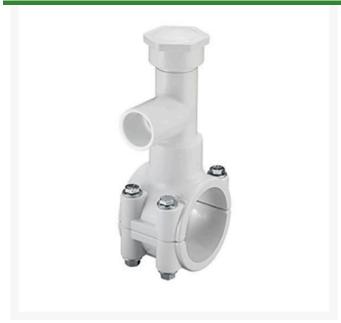

## 2x3/4 PVC Hot Tap Saddle EPDM SS Bolt

RGHT2S248W

## **Details**

Specially designed tapping saddle allows pipe branch connection to pressurized "Hot" lines without system shut-down. Available in PVC White, Gray or CPVC Gray configurations. Industrial Grade Bolt-on Saddle with EPDM or FKM O-ring Seals and Choice of Zinc Plated Steel or Type 316 Stainless Steel Hardware. Built-in Brass or Stainless Steel Cutter Easily Cuts Hole in PVC, CPVC, HDPE and PP Pipe. Special Design Captures and Retains Coupon from Hole. Pressure Rated to 235 psi @ 73F. Available to fit IPS Pipe 2" through 8" with Versatile 3/4" Socket - 1" Spigot Combination Branch Outlet or 1"-1/2" Socket - 2" Spigot Combination Branch Outlet.