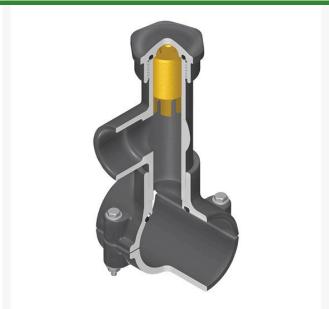

## **Details**

Hot Tap Saddles allow connection to existing pipelines under pressure. Specially designed tapping saddle allows pipe branch connection to pressurized "Hot" lines without system shut-down. Available in PVC White, Gray or CPVC Gray configurations. Industrial grade bolt-on saddle with EPDM or FKM O-ring seals and choice of zinc-plated steel or Type 316 stainless steel hardware. Built-in brass or stainless steel cutter easily cuts hole in PVC, CPVC, HDPE and PP Pipe. Special design captures and retains coupon from hole. Pressure rated to 235 psi @ 73F. Available to fit IPS Pipe 2" through 8" with versatile 3/4" socket - 1" spigot combination branch outlet or 1"-1/2" Socket - 2" spigot combination branch outlet.