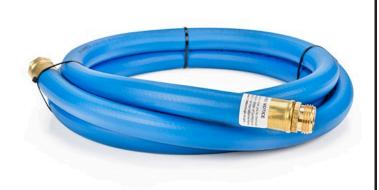

## Underhill UltraMax Blue 3/4in x 10ft Shortypro Quick Cool/Quick Wash Water Hose

RGH75-S10

A rugged constructed hose ideal for quick green spraying, tee spraying or for equipment wash down. Abrasion resistant with smooth flexible outer finish and polyeseter fiber inner core to make it one tough hose. Machined brass couplings. The flexible TPE smooth finish is gentle on greens. 1in hose diameter with 10ft and 20ft 1200 psi burst pressure

- Abrasion resistant smooth flexible out finish
- Ideal for quick green and tee syringing or equipment wash-down
- Eliminates extra weight of long hose while getting the job done
- Rugged construction made for day-to-day use
- Polyester inner core for a tough construction
- Machined brass couplings