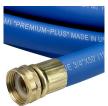

- 1200 psi Bust Pressure
- Machined Brass Couplings
- Abrasive Resistant
- All Weather Performance
- Won't Scuff Turf on Greens

**Specifications** 

Manufacturer Underhill Color Blue Hose Inside .75 in

Diameter