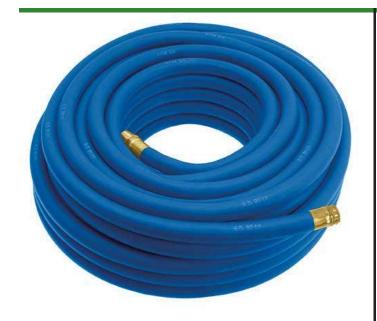

## Underhill UltraMax Water Hose Blue - 3/4in x 75ft - 300 PSI Wp - 1200 PSI Burst Strength

RGH75-075B

All weather performance in an ultra flexible, lightweight hose. The UltraMax Blue is made of super heavy-duty, long-life, abrasion-resistant TPE material and is up to 45% lighter than comparable commercial quality hose. Features machined brass couplings. 1200 psi burst pressure. Blue.