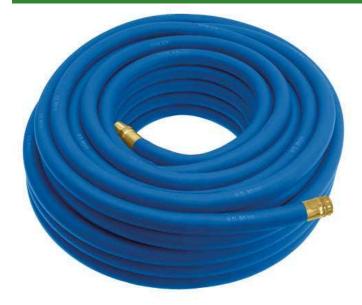

# Underhill UltraMax Water Hose Blue -3/4in x 50ft - 300 PSI Wp - 1200 PSI Burst Strength

RGH75-050B

## Details

All weather performance in an ultra flexible, lightweight hose. The UltraMax Blue is made of super heavy-duty, long-life, abrasion-resistant TPE material and is up to 45% lighter than comparable commercial quality hose. Features machined brass couplings. 1200 psi burst pressure. Blue.

- 1200 psi Bust Pressure
- Machined Brass Couplings
- Abrasive Resistant
- All Weather Performance
- Won't Scuff Turf on Greens

### **Specifications**

| Manufacturer | Underhill |
|--------------|-----------|
| Color        | Blue      |
| Hose Inside  | .75 in    |
| Diameter     |           |
| Hose Length  | 50 ft     |
| Weight (lbs) | 13 lb     |