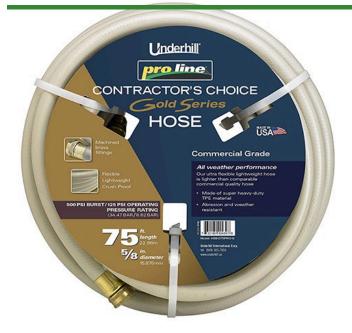

## Underhill ProLine Water Hose Gold 5/8in x 75ft Length - 125 PSI Wp - 500 PSI Burst Strength

RGH58-075PRO-G

## **Details**

This Contractors Choice 500 psi. lightweight landscape/professional hose is ultra-flexible, crush-proof and features machined brass couplings. Manufactured of heavy duty TPE material for abrasion, weather resistance and durability. Ideal for clubhouse and commercial landscape applications. Available in 5/8"or 3/4". Commercial grade. 125 psi operating pressure. 500 psi burst pressure. Made in U.S.A.