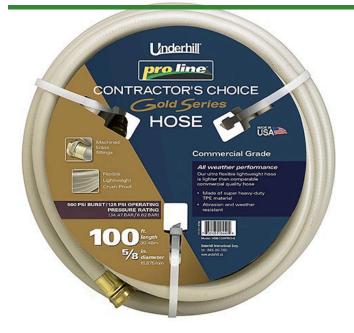

## Underhill ProLine Water Hose Gold 5/8in x 100ft Length - 125 PSI Wp - 500 PSI Burst Strength

RGH58-100PRO-G

## **Details**

This Contractors Choice 500 psi. lightweight landscape/professional hose is ultra-flexible, crush-proof and features machined brass couplings. Manufactured of heavy duty TPE material for abrasion, weather resistance and durability. Ideal for clubhouse and commercial landscape applications. Available in 5/8"or 3/4". Commercial grade. 125 psi operating pressure. 500 psi burst pressure. Made in U.S.A.

## **Specifications**

Manufacturer Underhill Hose Length 100 ft Weight (lbs) 17 lb

**O.J. Company** 294 Rang St-Paul Sherrington, JOL 2NO 450-247-2758

https://ojcompagnie.rrproducts.com/