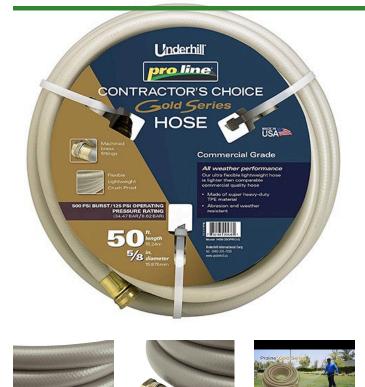

## Underhill ProLine Water Hose Gold 5/8in x 50ft Length - 125 PSI Wp - 500 PSI Burst Strength

RGH58-050PRO-G

## Details

This Contractors Choice 500 psi. lightweight landscape/professional hose is ultra-flexible, crushproof and features machined brass couplings. Manufactured of heavy duty TPE material for abrasion, weather resistance and durability. Ideal for clubhouse and commercial landscape applications. Available in 5/8"or 3/4". Commercial grade. 125 psi operating pressure. 500 psi burst pressure. Made in U.S.A.