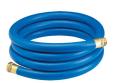

## Underhill UltraMax Water Hose Blue -1in x 20ft Shortypro - Quick Cool/Quick Wash Water Hose

**RGH10-20SP** 

No need to carry extra hose around when you do not need it. The ShortyPRO Ultramax Blue Quick Cool/Wash Hose is an ultra-flexible lightweight hose made of super, heavy-duty, abrasion resistant TPE material. Features machined brass couplings. 1200 psi burst pressure. 1in x 20ft Length.

- Ultraflexible lightweight hose
- 1200 psi burst, 300 working pressure
- Machined brass couplings
- All weather performance
- Abrasive resistant
- 1in diameter with 20ft length

Replaces

R&R Products RGH10-S20