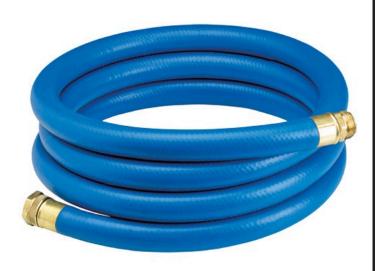

## Underhill UltraMax Water Hose Blue -1in x 20ft Shortypro - Quick Cool/Quick Wash Water Hose

**RGH10-20SP** 

No need to carry extra hose around when you do not need it. The ShortyPRO Ultramax Blue Quick Cool/Wash Hose is an ultra-flexible lightweight hose made of super, heavy-duty, abrasion resistant TPE material. Features machined brass couplings. 1200 psi burst pressure. 1in x 20ft Length.

- Ultraflexible lightweight hose
- 1200 psi burst, 300 working pressure
- Machined brass couplings
- All weather performance
- Abrasive resistant
- 1in diameter with 20ft length

Replaces

R&R Products RGH10-S20