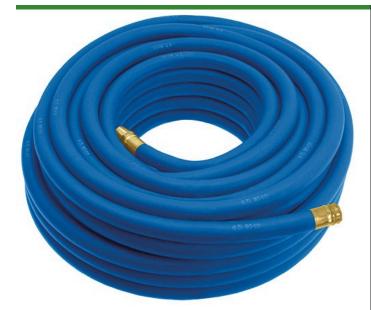

## Underhill UltraMax Water Hose Blue -1in x 125ft - 300 PSI - Wp - 1200 PSI Burst Strength

RGH10-125B

## Details

All weather performance in an ultra flexible, lightweight hose. The UltraMax Blue is made of super heavy-duty, long-life, abrasion-resistant TPE material and is up to 45% lighter than comparable commercial quality hose. Features machined brass couplings. 1200 psi burst pressure. Blue.

- 1200 psi Bust Pressure
- Machined Brass Couplings
- Abrasive Resistant
- All Weather Performance
- Won't Scuff Turf on Greens