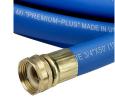

- 1200 psi Bust Pressure
- Machined Brass Couplings
- Abrasive Resistant
- All Weather Performance
- Won't Scuff Turf on Greens