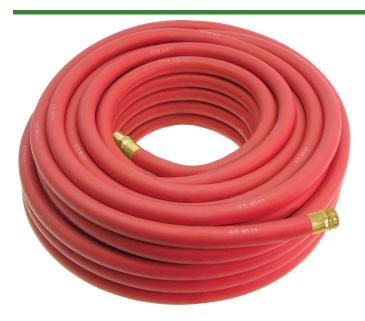

## Underhill UltraMax Water Hose Red - 1in x 125ft - 200 PSI Wp - 800 PSI Burst Strength

RGH10-125

## **Details**

Featuring outstanding durability and performance, Underhill UltraMax Red hose employs the highest standard of precision engineering in design and manufacturing. UltraMax Red is the ultimate choice for long life under heavy use, made of EPDM synthetic rubber and reinforced with spiral synthetic yarn for extra strength under high working pressure. SUPER STRONG-HEAVY Please note: This product is considered either bulky or otherwise restricted from shipment by air, and will only be shipped ground freight.

- 800 Psi Burst Pressure Rating
- Heavy Duty Long Life
- Abrasive Resistant
- 3/4" & 1" sizes
- 50', 75' & 100', 125' lengths