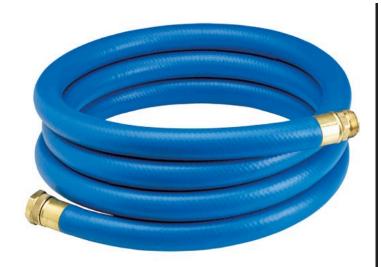

## Underhill UltraMax Blue Shortypro Hose - 1" x 10'

## **Details**

No need to carry extra hose around when you do not need it. The ShortyPro Ultramax Blue Quick Cool/Wash Hose is an ultra-flexible lightweight hose made of super, heavy-duty, abrasion resistant TPE material. Reliable in all weather. Features machined brass couplings. 1200 psi burst pressure. 1" x 10' Length.

- Ultraflexible lightweight hose
- 1200 psi burst
- Machined brass couplings
- All weather performance
- Abrasive resistant
- 1in diameter with 10ft length

## **Specifications**

Manufacturer Underhill
Color Blue
Hose Inside 1 in
Diameter

Hose Length 10 ft

**O.J. Company** 294 Rang St-Paul Sherrington, JOL 2NO 450-247-2758

https://ojcompagnie.rrproducts.com/