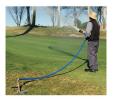

## **Details**

No need to carry extra hose around when you do not need it. The ShortyPro Ultramax Blue Quick Cool/Wash Hose is an ultra-flexible lightweight hose made of super, heavy-duty, abrasion resistant TPE material. Reliable in all weather. Features machined brass couplings. 1200 psi burst pressure. 1" x 10' Length.