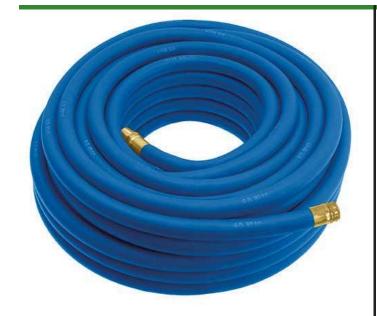

## Underhill UltraMax Water Hose Blue - 1in x 100ft - 300 PSI Wp - 1200 PSI Burst Strength

RGH10-100B

All weather performance in an ultra flexible, lightweight hose. The UltraMax Blue is made of super heavy-duty, long-life, abrasion-resistant TPE material and is up to 45% lighter than comparable commercial quality hose. Features machined brass couplings. 1200 psi burst pressure. Blue.

- 1200 psi Bust Pressure
- Machined Brass Couplings
- Abrasive Resistant
- All Weather Performance
- Won't Scuff Turf on Greens

**Specifications** 

Manufacturer Underhill
Color Blue
Hose Inside 1 in

Diameter