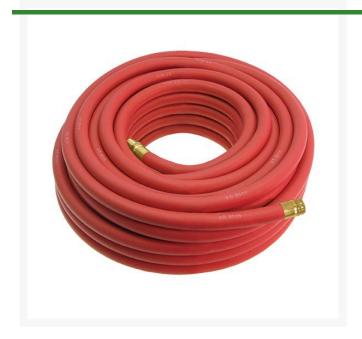

## Underhill UltraMax Water Hose Red - 1in x 100ft - 200 PSI Wp - 800 PSI Burst Strength

RGH10-100

## **Details**

Featuring outstanding durability and performance, Underhill UltraMax Red hose employs the highest standard of precision engineering in design and manufacturing. UltraMax Red is the ultimate choice for long life under heavy use, made of EPDM synthetic rubber and reinforced with spiral synthetic yarn for extra strength under high working pressure. SUPER STRONG-HEAVY

- 800 Psi Burst Pressure Rating
- Heavy Duty Long Life
- Abrasive Resistant
- 3/4" & 1" sizes
- 50', 75' & 100', 125' lengths