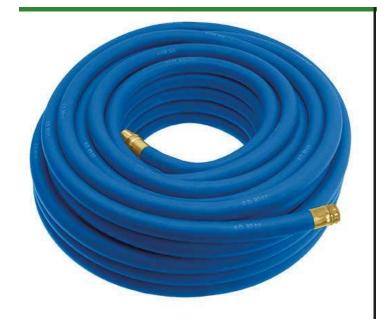

## Underhill UltraMax Water Hose Blue - 1in x 75ft - 300 PSI Wp - 1200 PSI Burst Strength

RGH10-075B

## **Details**

All weather performance in an ultra flexible, lightweight hose. The UltraMax Blue is made of super heavy-duty, long-life, abrasion-resistant TPE material and is up to 45% lighter than comparable commercial quality hose. Features machined brass couplings. 1200 psi burst pressure. Blue.

- 1200 psi Bust Pressure
- Machined Brass Couplings
- Abrasive Resistant
- All Weather Performance
- Won't Scuff Turf on Greens

## **Specifications**

Manufacturer Underhill
Color Blue
Hose Inside 1 in
Diameter
Hose Length 75 ft

Hose Length 75 ft Weight (lbs) 26 lb

**O.J. Company** 294 Rang St-Paul Sherrington, JOL 2NO 450-247-2758