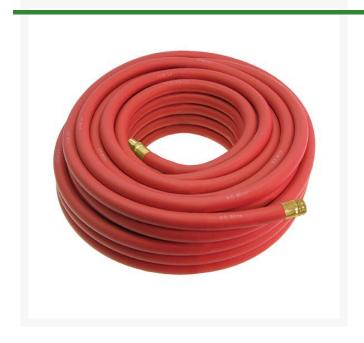

## Underhill UltraMax Water Hose Red - 1in x 75ft - 200 PSI Wp - 800 PSI Burst Strength

RGH10-075

## **Details**

Featuring outstanding durability and performance, Underhill UltraMax Red hose employs the highest standard of precision engineering in design and manufacturing. UltraMax Red is the ultimate choice for long life under heavy use, made of EPDM synthetic rubber and reinforced with spiral synthetic yarn for extra strength under high working pressure. SUPER STRONG-HEAVY

- 800 Psi Burst Pressure Rating
- Heavy Duty Long Life
- Abrasive Resistant
- 3/4" & 1" sizes
- 50', 75' & 100', 125' lengths

## **Specifications**

Manufacturer Underhill
Color Red
Hose Inside 1 in
Diameter

Hose Length 75 ft

**O.J. Company** 294 Rang St-Paul Sherrington, JOL 2NO 450-247-2758