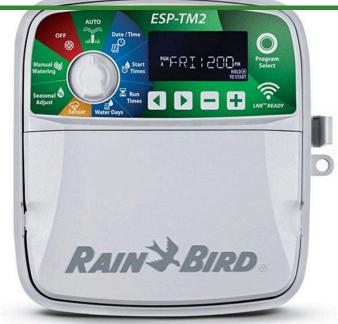

## **Details**

The ESP-TM2 irrigation controller is the perfect option for basic residential solutions. Building upon Rain Bird's legacy of The Intelligent Use of Water, this controller offers simple water saving features that you will actually use. With the flexibility of 3 programs and 4 start times available per program, you can tailor your watering schedule to your landscape's needs. The ESP-TM2 provides the Extra Simple Programming interface you are familiar with in a controller that is built to last! Best of all, you can upgrade the ESP-TM2 into a WiFi-enabled controller by simply installing a new LNK WiFi Module, without having to replace the entire unit.

- QUICK TO INSTALL Available in 4,6,8, and 12 station models. Suitable for indoor or outdoor installations. Factory installed outdoor rated power cord for your convenience.
- SIMPLE TO PROGRAM Quickly program a schedule in just 3 steps. 3 available programs with up to 4 start times each.
- WIFI CONNECTIVITY By simply plugging in a Rain Bird LNK WiFi Module (sold separately), users can access, operate and monitor their irrigation system.
- ADVANCED FEATURES Contractor Default allows you to easily save and restore your custom schedule. Delay Watering up to 14 days and automatically resume watering after the set delay has elapsed. Bypass Rain Sensor for any station gives you the ability to