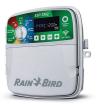

## **Details**

The ESP-TM2 irrigation controller is the perfect option for basic residential solutions. Building upon Rain Bird's legacy of The Intelligent Use of Water, this controller offers simple water saving features that you will actually use. With the flexibility of 3 programs and 4 start times available per program, you can tailor your watering schedule to your landscape's needs. The ESP-TM2 provides the Extra Simple Programming interface you are familiar with in a controller that is built to last! Best of all, you can upgrade the ESP-TM2 into a WiFi-enabled controller by simply installing a new LNK WiFi Module, without having to replace the entire unit.

- QUICK TO INSTALL Available in 4,6,8, and 12 station models. Suitable for indoor or outdoor installations. Factory installed outdoor rated power cord for your convenience.
- SIMPLE TO PROGRAM Quickly program a schedule in just 3 steps. 3 available programs with up to 4 start times each.
- WIFI CONNECTIVITY By simply plugging in a Rain Bird LNK WiFi Module (sold separately), users can access, operate and monitor their irrigation system.
- ADVANCED FEATURES Contractor Default allows you to easily save and restore your custom schedule. Delay Watering up to 14 days and automatically resume watering after the set delay has elapsed. Bypass Rain Sensor for any station gives you the ability to