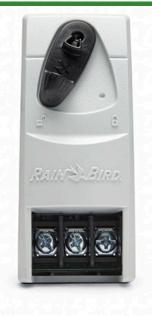

## **Rain Bird Esp-Me 3 Station Module** RGF38200

## Details

With 4 to 22-station scalability, the ESP-Me helps you better serve your customers. Install the same controller on residential and light commercial sites the more stations you add, the more you save, providing you and your customers with more value for your money. Best of all, you can upgrade existing ESP-Me installations by simply installing a new WiFi-compatible front panel and LNK Wifi Module, without having to replace the entire unit. Make your controller SMART with EPA WaterSense certification by adding the LNK WiFi module and a WR2 rain sensor.