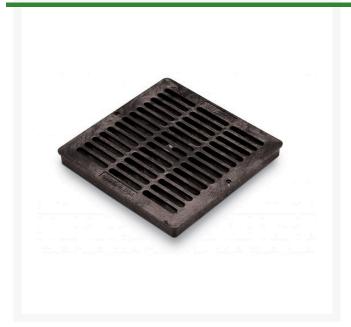

## Rain Bird 12 in Square Flat Grate - Black

RGDG12SFB

## **Details**

A rugged square grate designed to be used in conjunction with a catch basin, this grate is manufactured from a structurally foamed High Density Polyethylene (HDPE) with a UV inhibitor to reduce sun damage. It has large opening slots for maximum flow while still preventing large debris from entering the drainage system. Typical application would be areas where floating debris would block a flat grate. For safety reasons, and to prevent vandalism or theft, the grate has two holes enabling it to be screwed onto the basin.