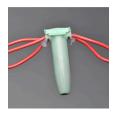

## **Details**

Connections Made Easy. When your installation crew is making countless wire connections on a job site, why slow them down with unnecessary work steps? Using Rain Bird's DBRY20 Wire Connectors, gets the job done faster. Unlike other wire connectors on the market, Rain Bird's DBRY20 wire connectors are quick to install and provide reliable moisture sealing for controller and valve electrical connections you can count on. These are the only wire connectors you'll need! Avoid Call Backs - Locating and repairing a corroded wire splice costs your business time and money. Avoid unnecessary service call backs, use the Rain Bird DB Series Wire Connector for reliable connections. The Strain Relief ensures wires are secure and won't pull apart.