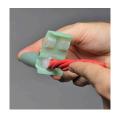

## **Details**

Connections Made Easy. When your installation crew is making countless wire connections on a job site, why slow them down with unnecessary work steps? Using Rain Bird's DBRY20 Wire Connectors, gets the job done faster. Unlike other wire connectors on the market, Rain Bird's DBRY20 wire connectors are quick to install and provide reliable moisture sealing for controller and valve electrical connections you can count on. These are the only wire connectors you'll need! Avoid Call Backs - Locating and repairing a corroded wire splice costs your business time and money. Avoid unnecessary service call backs, use the Rain Bird DB Series Wire Connector for reliable connections. The Strain Relief ensures wires are secure and won't pull apart.