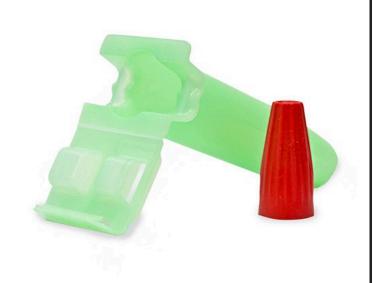

## **Details**

Connections Made Easy. When your installation crew is making countless wire connections on a job site, why slow them down with unnecessary work steps? Using Rain Bird's DBRY20 Wire Connectors, gets the job done faster. Unlike other wire connectors on the market, Rain Bird's DBRY20 wire connectors are quick to install and provide reliable moisture sealing for controller and valve electrical connections you can count on. These are the only wire connectors you'll need! Avoid Call Backs - Locating and repairing a corroded wire splice costs your business time and money. Avoid unnecessary service call backs, use the Rain Bird DB Series Wire Connector for reliable connections. The Strain Relief ensures wires are secure and won't pull apart.