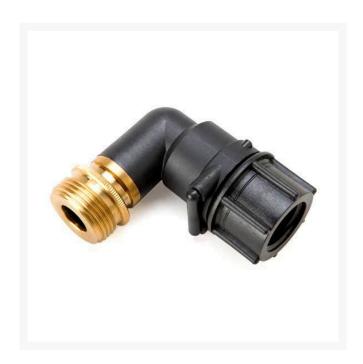

## Hose Swivel - 3/4 Inlet RGD075HS

## **Details**

The Hose Head adapter is a quick and easy way to convert a standard rotor to a 360 degree swiveling hose bib. This adapter allows you to connect a standard 1" or 3/4" hose to many Rain Bird, Hunter, Toro and John Deere rotors. Simply remove the internal assembly, install the Hose Head and you're set. Each Hose Head comes with both 3/4" and 1" fittings. The Hose Head will work with: Rain Bird Eagle 700 900 series, Hunter G60 G70 G90 G800 series, Toro 630 650 660 680 730 750 760 780 830 850 860 880 series, Signature D50 D55 D70 D75 series and Signature 280 series.