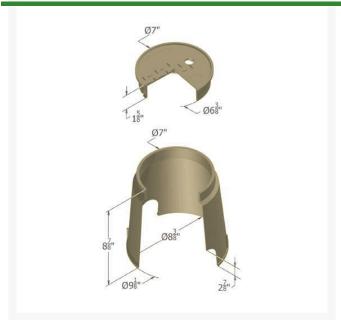

## **Details**

Carson Spec 8" line of valve boxes meet any of your engineering specification needs. They are ideal for turf applications. Features include 9" depth, rigid side walls, structural foam manufacturing process, HDPE (high-density polyethylene) construction, snap tight lid, lid finger hold, and UV inhibitors. Made in USA.

## **Specifications**

Manufacturer Carson Valve Box Depth 9 in