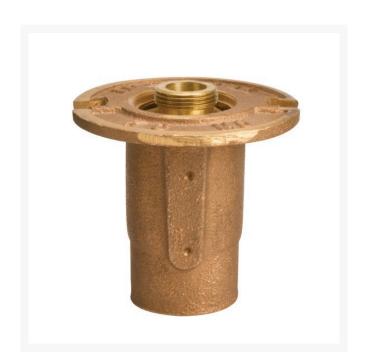

## Brass Spray Pop-Up Head - 1" RGBPM

## **Details**

BRASS TOP FEATURES: Available in 1" or 2" pop-up action. Body constructed of cast red brass. Inner body and spindle machined from yellow brass. Metal-to-metal seating. BP-M and BPH-M accepts "M" series nozzles.

## **Specifications**

Manufacturer **R&R Products** Body Height 2.25 in Cap Diameter 2.25 in Inlet Size 1/2 in Material **Brass** Maximum Pressure 50 psi Pop-up Height 1 in Sprinkler Operating 15 - 30 psi