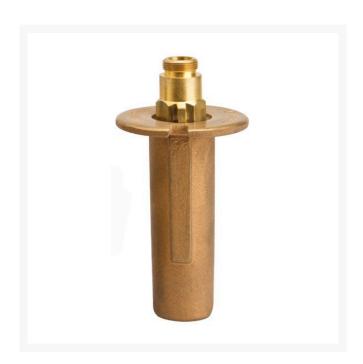

## Brass Spray Pop-Up Head - 2" RGBPHM

## **Details**

BRASS TOP FEATURES: Available in 1" or 2" pop-up action. Body constructed of cast red brass. Inner body and spindle machined from yellow brass. Metal-to-metal seating. BP-M and BPH-M accepts "M" series nozzles.

## **Specifications**

Manufacturer **R&R Products** Body Height 2.25 in Cap Diameter 2.25 in Inlet Size 1/2 in Material **Brass** Maximum Pressure 50 psi Pop-up Height 2 in Sprinkler Operating 15 - 30 psi