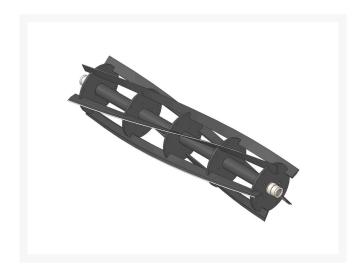

# Reel - 5 Blade 27x7

R115-8270

#### **Details**

R&R Reel blades are manufactured from high carbon-boron alloy steel and then hardened to RC46-49 to match the temper of our bedknives and original equipment bedknives. All R&R Reels are cylindrically ground on bearing surfaces and then relief ground. Reels are then precision computer balanced for extended bearing and reel life. R&R Products Reels are guaranteed against defects in material and workmanship for the life of the reel under normal use.

- High Carbon-Boron Alloy Steel
- Cylindrically Ground on Bearing Surfaces
- Precision Computer Balanced