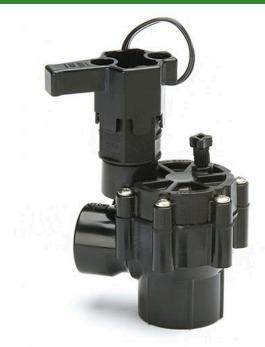

## Rain Bird DVA Series Electric Angle Valve 24VAC - 1" Fpt x Fpt

RGB72500

## **Details**

The Rain Bird DV/DVF valve is the premium valve product chosen by more professionals than any other valve on the market. Its long history of reliable performance makes it the natural choice for your landscape. Its consistent, problem-free performance means you can spend less time thinking about your irrigation system and more time enjoying your landscape. Use DV/DVF series valves in location where the use of a separate pressure vacuum breaker (PVB) or a double-check valve is required by city codes to protect against back flow. Check your local city codes to determine what type of valves are required. All Rain Bird residential valves work with any standard sprinkler timer. Accepts Rain Bird TBOS latching solenoid for use with most batteryoperated controllers. Not recommended for use with two-wire control systems.