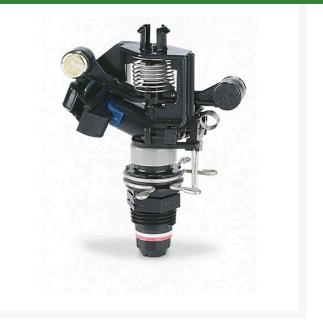

## **Rain Bird Maxi-Bird Closed Case Impact** RGB4600008

## Details

From the company that invented the first impact sprinkler, the 2045PJ Maxi-Bird is a rugged, high performance 1/2 inch riser mounted impact head that is ideal for watering slopes and large areas. Offering both full and part-circle operation and Rain Bird's unique Precision Jet tube design, the Maxi-Bird helps you save water and keep landscapes lush and green. Designed for a variety of uses where full circle sprinklers should not overthrow water into restricted areas. The body, arm, bearing sleeve and nipple are made of durable Delrin plastic.