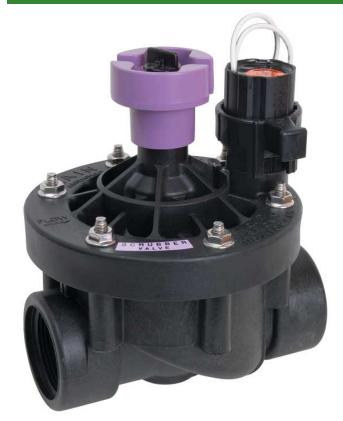

## **Rain Bird Pesbr Reclaimed Water** Electric Valve 24VAC Scrubber - 2" NPT

RGB37400

## Details

Durable chlorine-resistant valves for reclaimed water irrigation applications. A true reclaimed water irrigation valve, able to handle chlorine and other chemicals found in reclaimed water systems. PESB-R Series valves offer long life and efficient, troublefree performance - even in harsh reclaimed water applications. Constructed of heavy-duty, glass-filled nylon, these valves resist clogging and feature a patented scrubber to actively fight dirt, algae, and other particles from blocking the pilot flow.