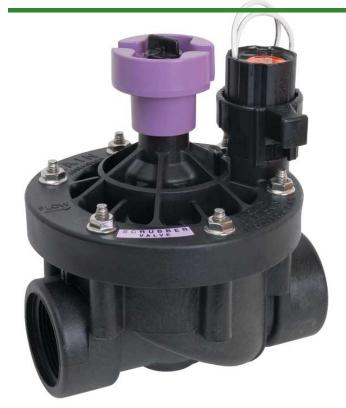

## Rain Bird Pesbr Reclaimed Water Electric Valve 24VAC Scrubber - 1-1/2"

**NPT** RGB33700

## Details

Durable chlorine-resistant valves for reclaimed water irrigation applications. A true reclaimed water irrigation valve, able to handle chlorine and other chemicals found in reclaimed water systems. PESB-R Series valves offer long life and efficient, troublefree performance - even in harsh reclaimed water applications. Constructed of heavy-duty, glass-filled nylon, these valves resist clogging and feature a patented scrubber to actively fight dirt, algae, and other particles from blocking the pilot flow.