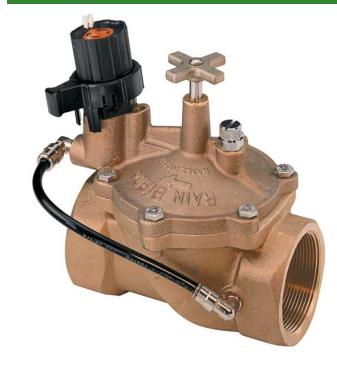

## Rain Bird Efb-Cp Brass Electric Valve 24 Vac - 2" NPT

RGB32953

## **Details**

Reliable performance even in dirty water applications. Self-flushing filter resists debris buildup. Rugged red brass construction for longer life. Durable, fabric-reinforced diaphragm composed of EPDM, a rubber material which is chlorine and chemical resistant. Normally closed, reverse flow design ensures valve will fail in the closed position if a tear or rip in the diaphragm occurs. Prevents flooding, water waste and landscape damage. Slow closing to prevent water hammer and subsequent system damage. One-piece solenoid design with captured plunger and spring for easy servicing. Prevents loss of parts during field service. Manual internal bleed operates the valve without allowing water into the valve box. Allows pressure regulator adjustment without turning on the controller. Manual external bleed permits flushing debris from the system. Recommended for system start up and other repairs. Contamination-proof, self-flushing filter screen resists debris buildup. Water flow continuously flushes the screen, dislodging particles and debris before they can accumulate and clog the filter. Reclaimed water compatible: all models now feature EPDM diaphragms and chlorine-resistant parts as standard equipment. Three-year trade warranty.